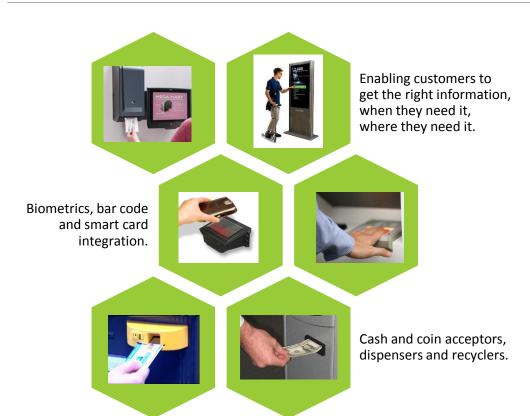

#### Total Solution: Kiosks

Customised kiosk development is Thinvent's forte.

Hardware and software integration with wide range of peripherals.

End to end solutions for:

Information and communication

Ticket Sales

Banking transactions