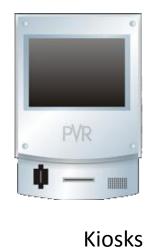

### Uno Range of All-in-One Thin Clients

Available in both full size and slim versions.

Rugged product for continuous operation. Can handle high heat, dust, and erratic power.

Wide range of connectivity options.
Suitable for point-of-sale, kiosk, education, etc.

#### Total Solution: Kiosks

Customised kiosk development is Thinvent's forte.

Hardware and software integration with wide range of peripherals.

End to end solutions for:

Information and communication

Ticket Sales