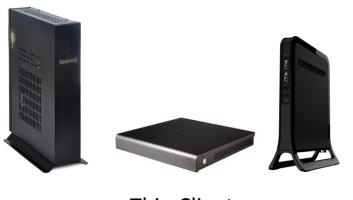

## Product Range

**Thin Clients** 

**Industrial Automation** 

Digital Signage

### Neo Range of Thin Clients

Powerful Intel Atom dual core processor based thin clients.

Rugged product designed and manufactured in India. Each unit is tested to 50°C for 72 hours before despatch.

Peripheral connectivity: parallel, serial, USB.

Network connectivity: Ethernet, WiFi, 3G, DSL.

Available in both fanless and fan versions.

Built-in and external power supply options.

Preloaded with either Window Embedded Standard or Thinux Embedded Linux