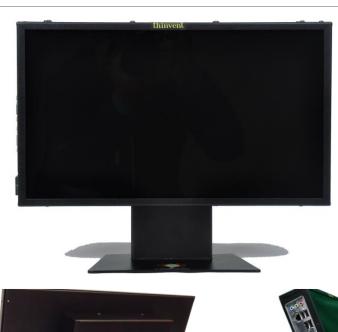

### Total Solution: Digital Signage

Thinvent provides an end-to-end solution for your digital signage needs

All-in-one and standalone signage players.

Web 2.0 digital signage application that can run both online and offline.

Centralised content development and scheduling.

Built-in remote management and monitoring.

Visit our <u>online demo</u>.