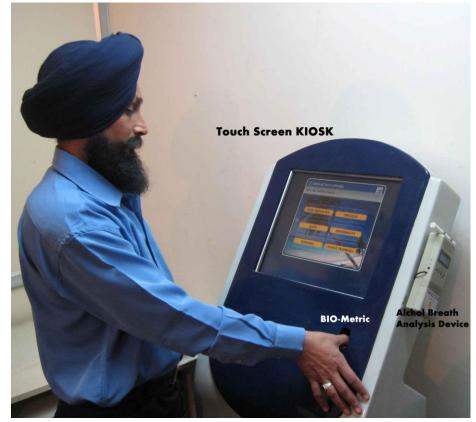

### Case Study: Crew Management

Challenge: Development centralised system for 24x7 management of 100,000+ drivers and guards of Indian Railways.

Location: 500+ remote locations across India.

Size: 2,000+ kiosks and desktops.

Salient Features:

Biometrics for attendance and login.

Breath analyser for testing each driver for alcohol presence, before and after duty.

Web and SMS based touchscreen interface.