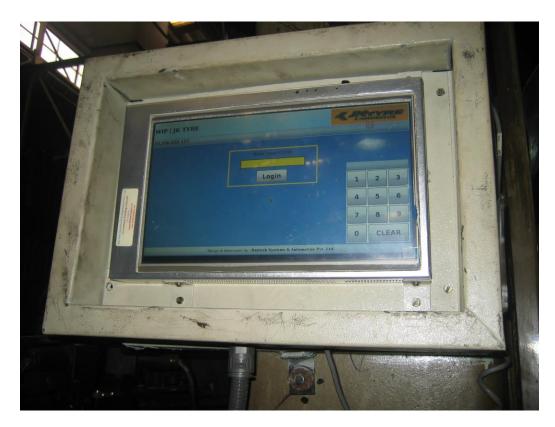

### Case Study: Production Automation

Customer: JK Tyre

Requirement: Automatically track attendance and productivity on each production bench.

Challenges: Industrial environment with noise, vibration, particulate matter, gases and EMI.

Products Used: Thinvent's HMI Industrial Computer, barcode scanner, WiFi network.

Results: Customer is successfully tracking all production activities. Connectivity to their SAP system has been implemented.