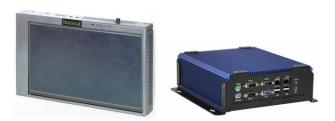

### Neo Range of Thin Clients

Powerful Intel Atom dual core processor based thin clients.

Rugged product designed and manufactured in India. Each unit is tested to 50°C for 72 hours before despatch.

Peripheral connectivity: parallel, serial, USB.

Network connectivity: Ethernet, WiFi, 3G, DSL.

Available in both fanless and fan versions.

Built-in and external power supply options.

Preloaded with either Window Embedded Standard or Thinux Embedded Linux