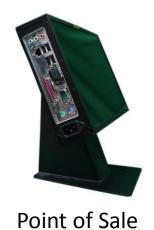

### Uno Range of All-in-One Thin Clients

Available in both full size and slim versions.

Rugged product for continuous operation. Can handle high heat, dust, and erratic power.

Wide range of connectivity options.
Suitable for point-of-sale, kiosk, education, etc.

Low power consumption, works long hours on backup power.

Option of touchscreen and built in battery.