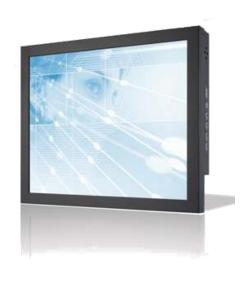

### Uno Range of All-in-One Thin Clients

Available in both full size and slim versions.

Rugged product for continuous operation. Can handle high heat, dust, and erratic power.

Wide range of connectivity options.
Suitable for point-of-sale, kiosk, education, etc.

Low power consumption, works long hours on backup power.

Option of touchscreen and built in battery.